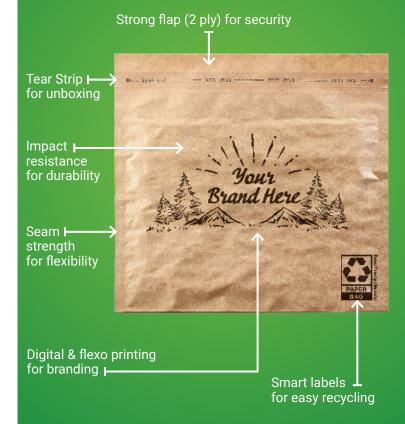

# EverTec delivers for customers, supply chains, budgets...and, oh yeah, the planet.

- **Premium damage protection** Padded construction with strong bottom and side heat sealing, cushions the package for high-impact resistance.
- Right-sized for shipping Variable sizes to accommodate the widest range
  of items and fit more right-sized packages on every truck.
- **Ultra-efficient box replacement** HALF the cost and effort of manual box applications, increasing warehouse efficiency.
- Great user reviews Eco-friendly materials, plus custom printing and an easy pull-tear strip create a "WOW!" customer experience where satisfaction meets sustainability.
- Durable "Everlasting" performance Highly puncture resistant, with flexible "give" to protect the precious cargo through every last trip.
- **Easy to recycle** Slam-dunk these mailers into recycling bins to restart the cycle of green enterprise, mailing worldwide.
- **True "Evergreen" solution** Eliminates landfill waste by reducing damaged items, and creates a circular recycling stream, protecting what's inside and out.